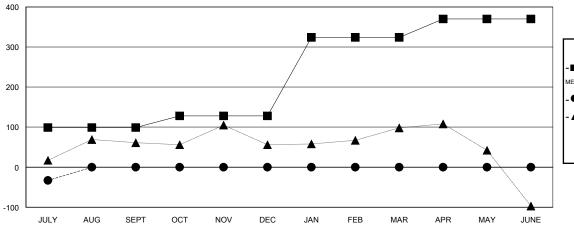

#### GOALS AND ACTUAL MEMBERS CUMULATIVE

| - CURRENT YEAR GOALS FOR NEW |  |
|------------------------------|--|
| MEMBERS                      |  |

- ● - CURRENT YEAR ACTUAL MEMBERS

- ▲ - LAST YEAR ACTUAL MEMBERS